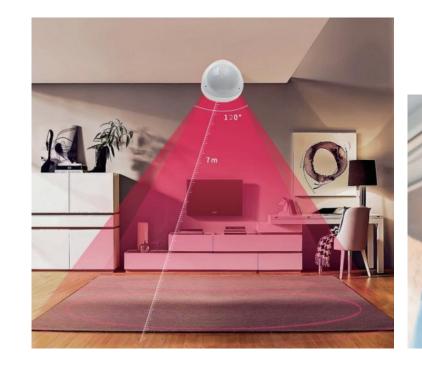

#### Remote control

Mini body

RSH–WiFi–DW03 Door Sensor

RSH–WiFi–MS02 PIR Sensor

RSH–Zigbee–M100 Human Presence Sensor

RSH–Zigbee–DS04 Door and Window Sensor

RSH–WiFi–SA08 Alarm Sensor

RSH–WiFi–SD05 Smoke Sensor