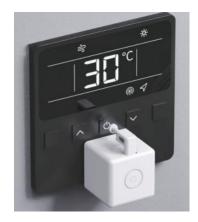

#### Timing automatic lifting

Set the opening and closing time of the curtain, and the curtain will automatically rise and fall

RSH-D600-K7

RSH-DL100

Smart Radiator Thermostat, Digital Heating Thermostat with Hub, Energy Saving, Schedule, Control on the Go via App, Alexa and Google Assistant, Easy Installation and Use