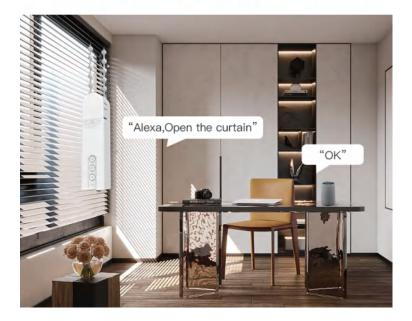

# Smart Curtain Robot Series (WiFi/Zigbee/Bluetooth)

Smart Curtain Robot Wireless App Automate Timer Control, Bluetooth & Zigbee Hub required to Make it Compatible with Alexa, Google Home

#### Smart Blind Curtain Series (WiFi/Zigbee/Bluetooth)

RSH-MC08

Smart Blind Curtain Motorized - Smart Electric Blinds with Bluetooth/WiFi/Zigbee Remote Control, Solar Powered, Bluetooth/Zigbee Hub required to Make it Compatible with Alexa & Google Home