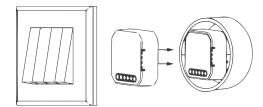

### Smart Switch Breaker Series (WiFi/ZigBee/Matter)

50/60Hz

Smart Breaker Switch Wireless Remote Control Electrical for Household Appliances Compatible with Alexa DIY Your Home via Iphone Android Tuya App