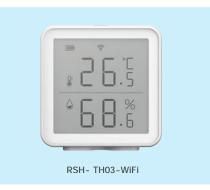

y









RSH–WiFi–DW03 Door Sensor



RSH–WiFi–MS02 PIR Sensor



RSH–Zigbee–M100 Human Presence Sensor



RSH–Zigbee–DS04 Door and Window Sensor



RSH–WiFi–SA08 Alarm Sensor



RSH–WiFi–SD05 Smoke Sensor



RSH–zigbee–WL08 Water Sensor



RSH–WiFi–GS03 Gas Sensor















RSH-IR10

RSH-IR02+RF

WiFi IR+ RF Control Hub for Smart Appliances via Voice and Smart Life/Tuya App, Compatible with Amazon Echo and Google Home







### Smart Air Quality Series (Zigbee/WiFi)





RSH-AirBox04-Zigbee

Smart Air Quality (PM, CO2, VOC, Humidity, Temp, Pressure)



RSH-CO2V1-WiFi

Air Quality Sensor High Version (PM/Co2/VOC/Pressure/Humidity/Temp)

Air Quality Sensor ( Co2/Humidity/VOC)





In the home

The hotel

The office

t







# Smart Humidity Sensor Series (WiFi/Zigbee/Bluetooth)





















### Smart Scene Panel Swtich Series (WiFi/Zigbee)



Wireless Remote Control Smart Switch Wall Panel Transmitter, Requires Zigbee Hub, Smart Life/Tuya APP Remote Control, Wireless Button for Smart Home Devices and Scenes







### Smart Switch Breaker Series (WiFi/ZigBee/Matter)



50/60Hz



Smart Breaker Switch Wireless Remote Control Electrical for Household Appliances Compatible with Alexa DIY Your Home via Iphone Android Tuya App

#### **Small and Compact**

Tiny body suitable for various of mounting boxes















WS029-IT



WS022-USA&EU



WS007-EU+FR

WS021-EU



WS009-UK



Outdoor Plug-OP003(EU)

Alexa Smart Plug, Smart Outlet Bluetooth Mesh, Simple Set Up, Alexa App Remote Control, ETL & FCC Certified



WS005-USA



WS008-AU







2





#### **Timer