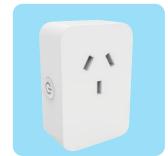

#### **Small and Compact**

Tiny body suitable for various of mounting boxes

WS029-IT

WS022-USA&EU

WS007-EU+FR

WS021-EU

WS009-UK

Outdoor Plug-OP003(EU)

Alexa Smart Plug, Smart Outlet Bluetooth Mesh, Simple Set Up, Alexa App Remote Control, ETL & FCC Certified

WS005-USA

WS008-AU

2