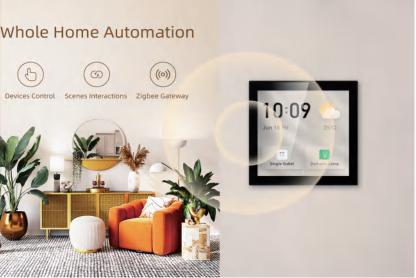

#### Whole Home Automation

Tuya wifi Multi-functional Touch Screen Control Panel 4-inch & 6-inch in-wall Central Controllr for Intelligent Scenes Smart Home

11:07 🌨

27°C

1

Party Mode

May 25 Tue

Bedroom Lamp