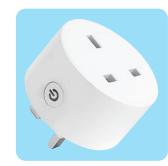

#### **Small and Compact**

Tiny body suitable for various of mounting boxes

WS029-IT

WS022-USA&EU

WS007-EU+FR

WS021-EU

WS009-UK

Outdoor Plug-OP003(EU)