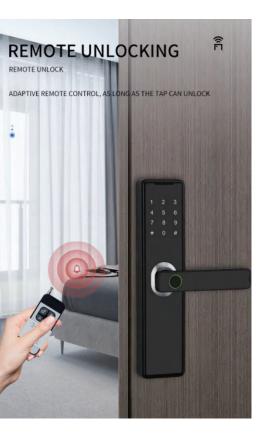

#### Remote control

Mini body

RSH–WiFi–DW03 Door Sensor

RSH–WiFi–MS02 PIR Sensor

RSH–Zigbee–M100 Human Presence Sensor

RSH–Zigbee–DS04 Door and Window Sensor

RSH–WiFi–SA08 Alarm Sensor

RSH–WiFi–SD05 Smoke Sensor