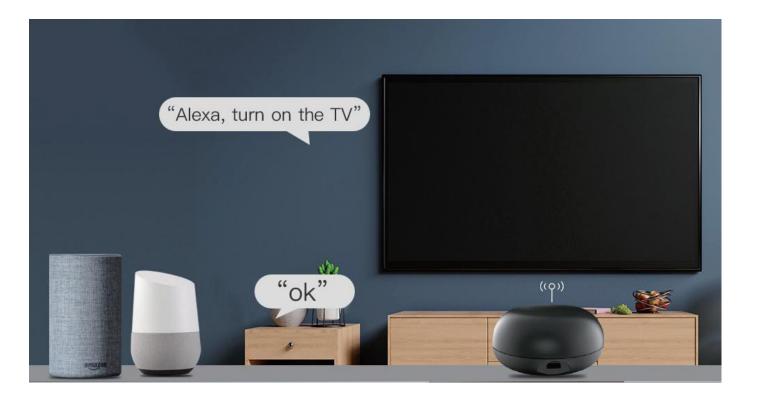

RSH–zigbee–WL08 Water Sensor

RSH–WiFi–GS03 Gas Sensor

RSH-IR10

RSH-IR02+RF

WiFi IR+ RF Control Hub for Smart Appliances via Voice and Smart Life/Tuya App, Compatible with Amazon Echo and Google Home