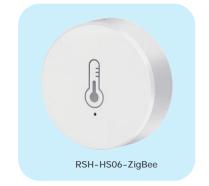

RSH–WiFi–DW03 Door Sensor



RSH–WiFi–MS02 PIR Sensor



RSH–Zigbee–M100 Human Presence Sensor



RSH–Zigbee–DS04 Door and Window Sensor



RSH–WiFi–SA08 Alarm Sensor



RSH–WiFi–SD05 Smoke Sensor



RSH–zigbee–WL08 Water Sensor



RSH–WiFi–GS03 Gas Sensor















RSH-IR10

RSH-IR02+RF

WiFi IR+ RF Control Hub for Smart Appliances via Voice and Smart Life/Tuya App, Compatible with Amazon Echo and Google Home







### Smart Air Quality Series (Zigbee/WiFi)





RSH-AirBox04-Zigbee

Smart Air Quality (PM, CO2, VOC, Humidity, Temp, Pressure)



RSH-CO2V1-WiFi

Air Quality Sensor High Version (PM/Co2/VOC/Pressure/Humidity/Temp)

Air Quality Sensor ( Co2/Humidity/VOC)





In the home

The hotel

The office

t







# Smart Humidity Sensor Series (WiFi/Zigbee/Bluetooth)





















### Smart Scene Panel Swtich Series (WiFi/Zigbee)



Wireless Remote Control Smart Switch Wall Panel Transmitter, Requires Zigbee Hub, Smart Life/Tuya APP Remote Control, Wireless Button for Smart Home Devices and Scenes







### Smart Switch Breaker Series (WiFi/ZigBee/Matter)



50/60Hz



Smart Breaker Switch Wireless Remote Control Electrical for Household Appliances Compatible with Alexa DIY Your Home via Iphone Android Tuya App

#### **Small and Compact**

Tiny body suitable for various of mounting boxes















WS029-IT



WS022-USA&EU



WS007-EU+FR

WS021-EU



WS009-UK



Outdoor Plug-OP003(EU)

Alexa Smart Plug, Smart Outlet Bluetooth Mesh, Simple Set Up, Alexa App Remote Control, ETL & FCC Certified



WS005-USA



WS008-AU







2





#### **Timer Functi