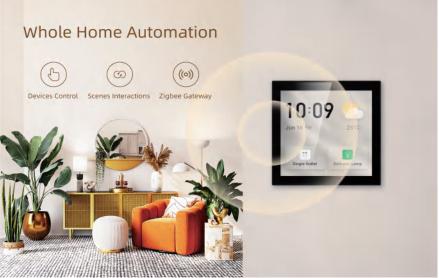

#### Whole Home Automation

Tuya wifi Multi-functional Touch Screen Control Panel 4-inch & 6-inch in-wall Central Controllr for Intelligent Scenes Smart Home

11:07 🌨

27°C

1

Party Mode

May 25 Tue

Bedroom Lamp