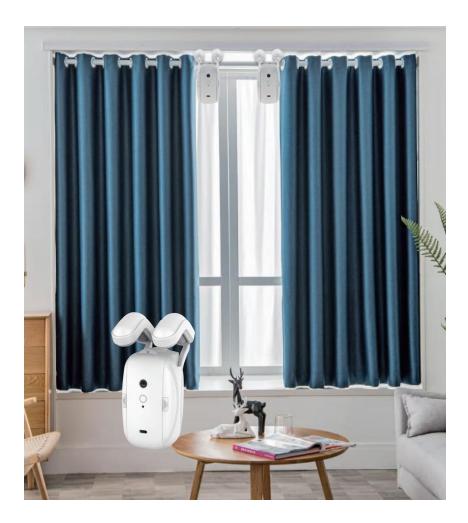

# Smart Curtain Robot Series (WiFi/Zigbee/Bluetooth)

Smart Curtain Robot Wireless App Automate Timer Control, Bluetooth & Zigbee Hub required to Make it Compatible with Alexa, Google Home

#### Smart Blind Curtain Series (WiFi/Zigbee/Bluetooth)

RSH-MC08

Smart Blind Curtain Motorized - Smart Electric Blinds with Bluetooth/WiFi/Zigbee Remote Control, Solar Powered, Bluetooth/Zigbee Hub required to Make it Compatible with Alexa & Google Home