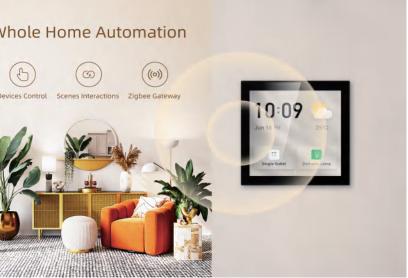

#### Whole Home Automation

Tuya wifi Multi-functional Touch Screen Control Panel 4-inch & 6-inch in-wall Central Controllr for Intelligent Scenes Smart Home

11:07 🌨

27°C

1

Party Mode

May 25 Tue

Bedroom Lamp