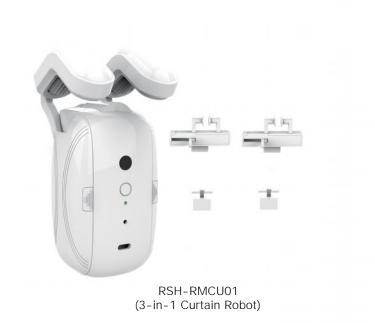

# Smart Curtain Robot Series (WiFi/Zigbee/Bluetooth)

Smart Curtain Robot Wireless App Automate Timer Control, Bluetooth & Zigbee Hub required to Make it Compatible with Alexa, Google Home