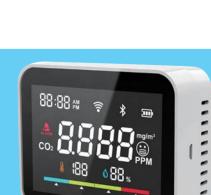

### Smart Air Quality Series (Zigbee/WiFi)

RSH-AirBox04-Zigbee

Smart Air Quality (PM, CO2, VOC, Humidity, Temp, Pressure)

RSH-CO2V1-WiFi

Air Quality Sensor High Version (PM/Co2/VOC/Pressure/Humidity/Temp)

Air Quality Sensor ( Co2/Humidity/VOC)

In the home

The hotel

The office

t