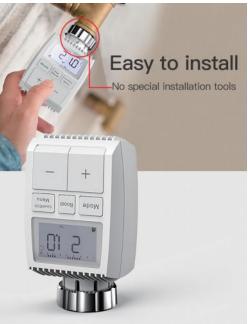

#### Timing automatic lifting

Set the opening and closing time of the curtain, and the curtain will automatically rise and fall

RSH-D600-K7

RSH-DL100

Smart Radiator Thermostat, Digital Heating Thermostat with Hub, Energy Saving, Schedule, Control on the Go via App, Alexa and Google Assistant, Easy Installation and Use