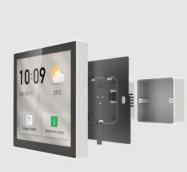

# Smart Central Controller (WiFi/ZigBee/Bluetooth)

SCP02-EU/USA

#### Whole Home Automation

Tuya wifi Multi-functional Touch Screen Control Panel 4-inch & 6-inch in-wall Central Controllr for Intelligent Scenes Smart Home

11:07 🌨

27°C

1

Party Mode

May 25 Tue

Bedroom Lamp