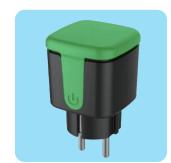

#### **Small and Compact**

Tiny body suitable for various of mounting boxes

WS029-IT

WS022-USA&EU

WS007-EU+FR

WS021-EU

WS009-UK

Outdoor Plug-OP003(EU)