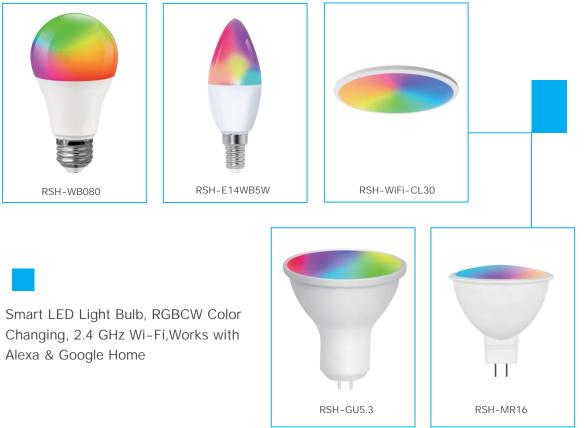

### Smart Air Quality Series (Zigbee/WiFi)

RSH-AirBox04-Zigbee

Smart Air Quality (PM, CO2, VOC, Humidity, Temp, Pressure)

RSH-CO2V1-WiFi

Air Quality Sensor High Version (PM/Co2/VOC/Pressure/Humidity/Temp)