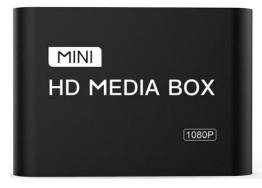

1080P MEDIA BOX

4K 60FPS AD Player

4K 30FPS AD Player

Smart 4K Digital sinager Auto-play/Loops/Resume/Timming

SD card playback

- <sup>Ch</sup>

38