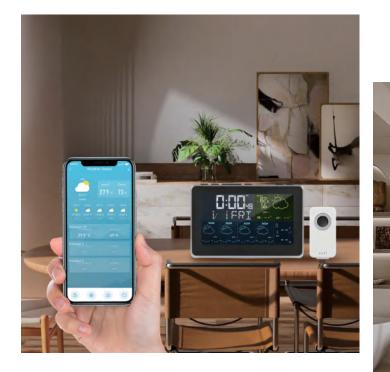

#### Smart Weather Station Series (WiFi)

Weather Clock 3-Day Weather Forecast Smart Weather Station Wireless Indoor Outdoor Thermometer Hygrometer Display for Home WiFi Temperature Humidity Gauge Atomic Alarm Clock