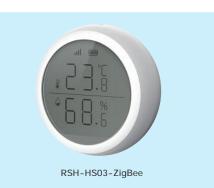

RSH–WiFi–DW03 Door Sensor



RSH–WiFi–MS02 PIR Sensor



RSH–Zigbee–M100 Human Presence Sensor



RSH–Zigbee–DS04 Door and Window Sensor



RSH–WiFi–SA08 Alarm Sensor



RSH–WiFi–SD05 Smoke Sensor



RSH–zigbee–WL08 Water Sensor



RSH–WiFi–GS03 Gas Sensor















RSH-IR10

RSH-IR02+RF

WiFi IR+ RF Control Hub for Smart Appliances via Voice and Smart Life/Tuya App, Compatible with Amazon Echo and Google Home







### Smart Air Quality Series (Zigbee/WiFi)





RSH-AirBox04-Zigbee

Smart Air Quality (PM, CO2, VOC, Humidity, Temp, Pressure)



RSH-CO2V1-WiFi

Air Quality Sensor High Version (PM/Co2/VOC/Pressure/Humidity/Temp)

Air Quality Sensor ( Co2/Humidity/VOC)





In the home

The hotel

The office

t







# Smart Humidity Sensor Series (WiFi/Zigbee/Bluetooth)





















### Smart Scene Panel Swtich Series (WiFi/Zigbee)



Wireless Remote Control Smart Switch Wall Panel Transmitter, Requires Zigbee Hub, Smart Life/Tuya APP Remote Control, Wireless Button for Smart Home Devices and Scenes







### Smart Switch Breaker Series (WiFi/ZigBee/Matter)



50/60Hz



Smart Breaker Switch Wireless Remote Control Electrical for Household Appliances Compatible with Alexa DIY Your Home via Iphone Android Tuya App

#### **Small and Compact**

Tiny body suitable for various of mounting boxes















WS029-IT



WS022-USA&EU



WS007-EU+FR

WS021-EU



WS009-UK



Outdoor Plug-OP003(EU)

Alexa Smart Plug, Smart Outlet Bluetooth Mesh, Simple Set Up, Alexa App Remote Control, ETL & FCC Certified



WS005-USA



WS008-AU







2





#### **Timer Fu