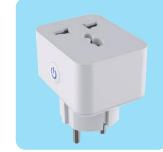

#### **Small and Compact**

Tiny body suitable for various of mounting boxes

WS029-IT

WS022-USA&EU

WS007-EU+FR

WS021-EU

WS009-UK

Outdoor Plug-OP003(EU)