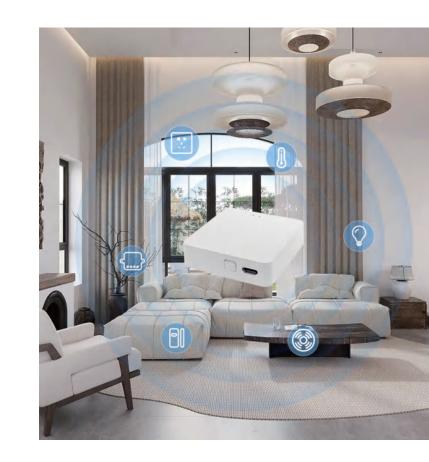

#### Intelligent linkage

#### Remote control

Mini body

RSH–WiFi–DW03 Door Sensor

RSH–WiFi–MS02 PIR Sensor

RSH–Zigbee–M100 Human Presence Sensor

RSH–Zigbee–DS04 Door and Window Sensor

RSH–WiFi–SA08 Alarm Sensor

RSH–WiFi–SD05 Smoke Sensor