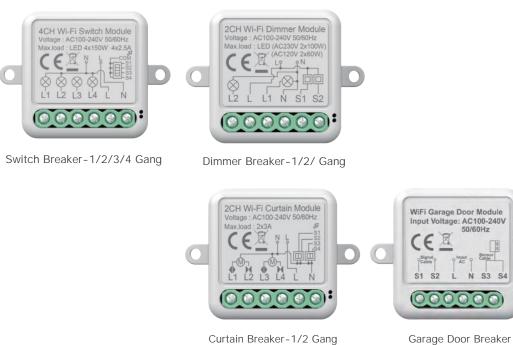

### Smart Switch Breaker Series (WiFi/ZigBee/Matter)

50/60Hz

Smart Breaker Switch Wireless Remote Control Electrical for Household Appliances Compatible with Alexa DIY Your Home via Iphone Android Tuya App