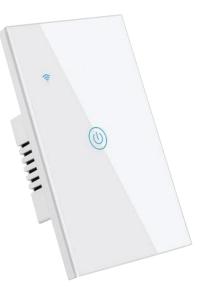

### Smart Switch Breaker Series (WiFi/ZigBee/Matter)

50/60Hz

Smart Breaker Switch Wireless Remote Control Electrical for Household Appliances Compatible with Alexa DIY Your Home via Iphone Android Tuya App