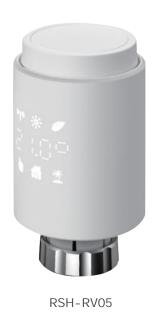

#### Timing automatic lifting

Set the opening and closing time of the curtain, and the curtain will automatically rise and fall

RSH-D600-K7

RSH-DL100

Smart Radiator Thermostat, Digital Heating Thermostat with Hub, Energy Saving, Schedule, Control on the Go via App, Alexa and Google Assistant, Easy Installation and Use