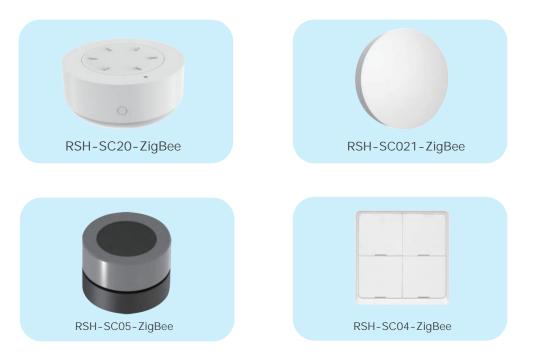

### Smart Scene Panel Swtich Series (WiFi/Zigbee)

Wireless Remote Control Smart Switch Wall Panel Transmitter, Requires Zigbee Hub, Smart Life/Tuya APP Remote Control, Wireless Button for Smart Home Devices and Scenes