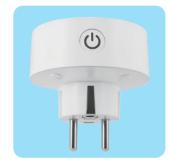

#### **Small and Compact**

Tiny body suitable for various of mounting boxes

WS029-IT

WS022-USA&EU

WS007-EU+FR

WS021-EU

WS009-UK

Outdoor Plug-OP003(EU)