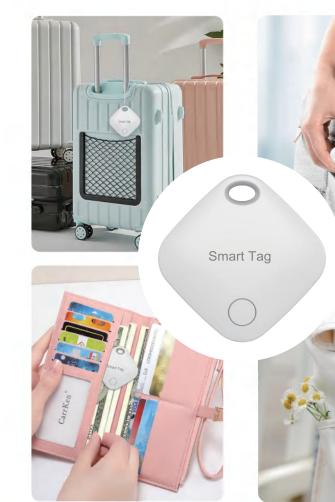

RSH-iTag12 Apple Find My Airtag

RSH-iTag08 Apple Find My Airtag (with 3 years battery life)

RSH-iCard01 Apple Find My Airtag (Ultra–thin card finder)

((4))

RSH-LT01 Tuya Smart Tag

SmartTag Bluetooth Tracker & Item Locator for Keys, Wallets, Luggage, Pets