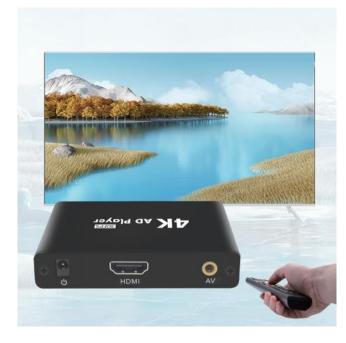

1080P MEDIA BOX

4K 60FPS AD Player

4K 30FPS AD Player

Smart 4K Digital sinager Auto-play/Loops/Resume/Timming

SD card playback

- <sup>Ch</sup>

38