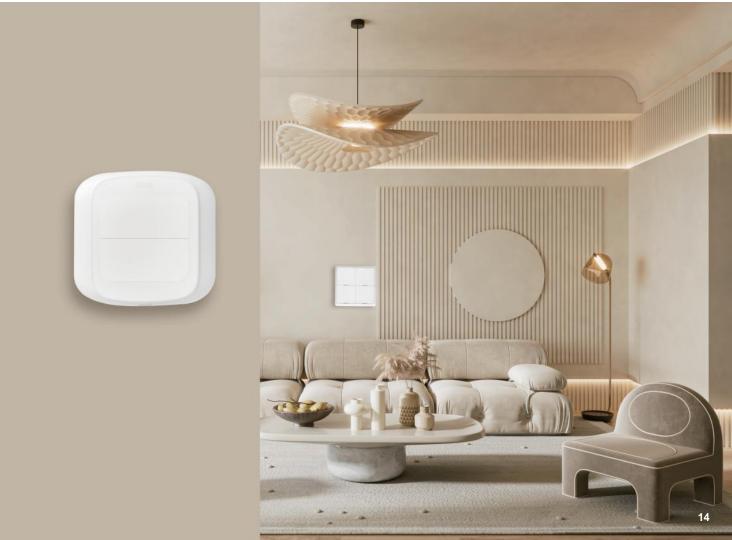

### Smart Scene Panel Swtich Series (WiFi/Zigbee)

Wireless Remote Control Smart Switch Wall Panel Transmitter, Requires Zigbee Hub, Smart Life/Tuya APP Remote Control, Wireless Button for Smart Home Devices and Scenes