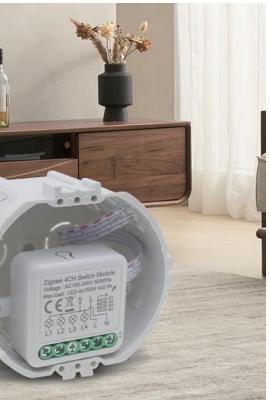

### Smart Switch Breaker Series (WiFi/ZigBee/Matter)

50/60Hz

Smart Breaker Switch Wireless Remote Control Electrical for Household Appliances Compatible with Alexa DIY Your Home via Iphone Android Tuya App