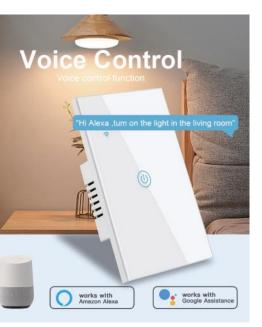

### Smart Switch Breaker Series (WiFi/ZigBee/Matter)

50/60Hz

Smart Breaker Switch Wireless Remote Control Electrical for Household Appliances Compatible with Alexa DIY Your Home via Iphone Android Tuya App