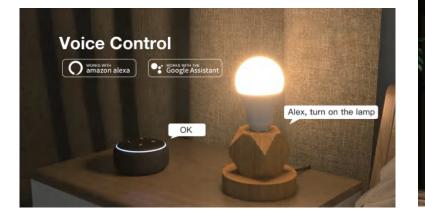

RSH–zigbee–WL08 Water Sensor

RSH–WiFi–GS03 Gas Sensor

RSH-IR10

RSH-IR02+RF

WiFi IR+ RF Control Hub for Smart Appliances via Voice and Smart Life/Tuya App, Compatible with Amazon Echo and Google Home