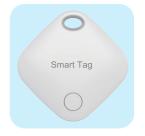

RSH-iTag12 Apple Find My Airtag

RSH-iTag08 Apple Find My Airtag (with 3 years battery life)

RSH-iCard01 Apple Find My Airtag (Ultra–thin card finder)

((4))

RSH-LT01 Tuya Smart Tag

SmartTag Bluetooth Tracker & Item Locator for Keys, Wallets, Luggage, Pets