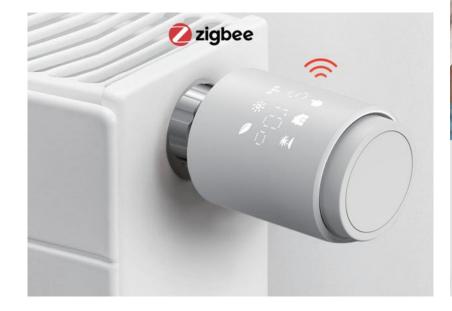

#### Timing automatic lifting

Set the opening and closing time of the curtain, and the curtain will automatically rise and fall

RSH-D600-K7

RSH-DL100

Smart Radiator Thermostat, Digital Heating Thermostat with Hub, Energy Saving, Schedule, Control on the Go via App, Alexa and Google Assistant, Easy Installation and Use