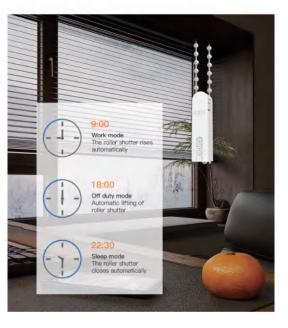

#### Timing automatic lifting

Set the opening and closing time of the curtain, and the curtain will automatically rise and fall

RSH-D600-K7

RSH-DL100

Smart Radiator Thermostat, Digital Heating Thermostat with Hub, Energy Saving, Schedule, Control on the Go via App, Alexa and Google Assistant, Easy Installation and Use