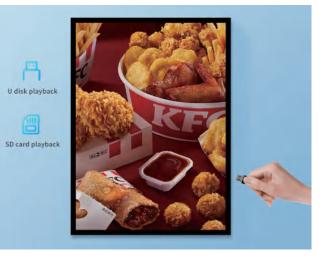

1080P MEDIA BOX

4K 60FPS AD Player

4K 30FPS AD Player

Smart 4K Digital sinager Auto-play/Loops/Resume/Timming

SD card playback

- <sup>Ch</sup>

38