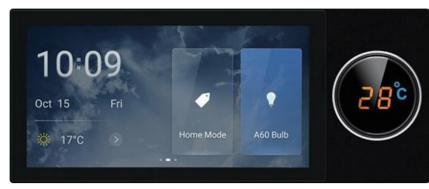

# Smart Central Controller (WiFi/ZigBee/Bluetooth)

SCP02-EU/USA

#### Whole Home Automation

Tuya wifi Multi-functional Touch Screen Control Panel 4-inch & 6-inch in-wall Central Controllr for Intelligent Scenes Smart Home

11:07 🌨

27°C

1

Party Mode

May 25 Tue

Bedroom Lamp