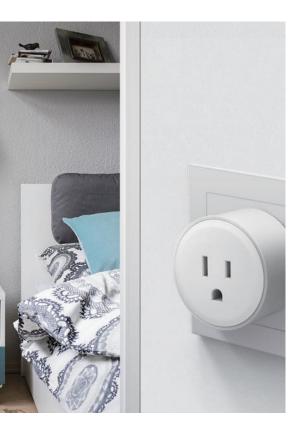

#### **Small and Compact**

Tiny body suitable for various of mounting boxes

WS029-IT

WS022-USA&EU

WS007-EU+FR

WS021-EU

WS009-UK

Outdoor Plug-OP003(EU)

Alexa Smart Plug, Smart Outlet Bluetooth Mesh, Simple Set Up, Alexa App Remote Control, ETL & FCC Certified

WS005-USA

WS008-AU

2