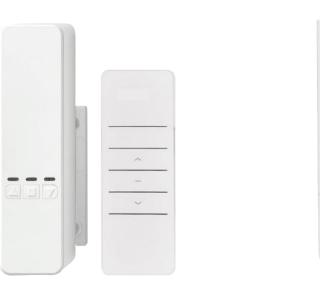

# Smart Curtain Robot Series (WiFi/Zigbee/Bluetooth)

Smart Curtain Robot Wireless App Automate Timer Control, Bluetooth & Zigbee Hub required to Make it Compatible with Alexa, Google Home

#### Smart Blind Curtain Series (WiFi/Zigbee/Bluetooth)

RSH-MC08

Smart Blind Curtain Motorized - Smart Electric Blinds with Bluetooth/WiFi/Zigbee Remote Control, Solar Powered, Bluetooth/Zigbee Hub required to Make it Compatible with Alexa & Google Home