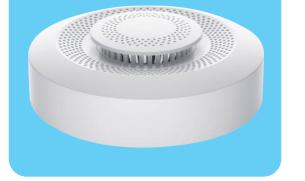

### Smart Air Quality Series (Zigbee/WiFi)

RSH-AirBox04-Zigbee

Smart Air Quality (PM, CO2, VOC, Humidity, Temp, Pressure)

RSH-CO2V1-WiFi

Air Quality Sensor High Version (PM/Co2/VOC/Pressure/Humidity/Temp)

Air Quality Sensor ( Co2/Humidity/VOC)

In the home

The hotel

The office

t