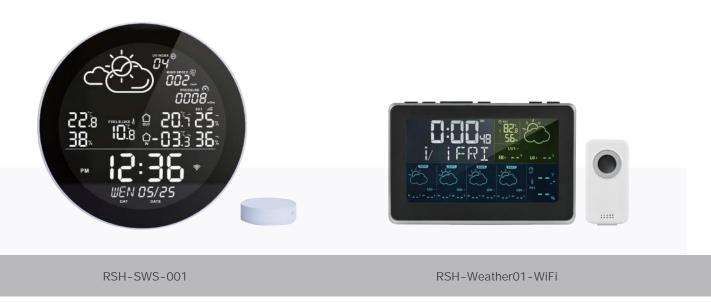

#### Smart Weather Station Series (WiFi)

Weather Clock 3-Day Weather Forecast Smart Weather Station Wireless Indoor Outdoor Thermometer Hygrometer Display for Home WiFi Temperature Humidity Gauge Atomic Alarm Clock