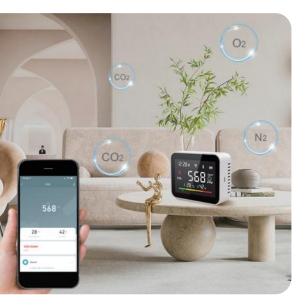

### Smart Air Quality Series (Zigbee/WiFi)

RSH-AirBox04-Zigbee

Smart Air Quality (PM, CO2, VOC, Humidity, Temp, Pressure)

RSH-CO2V1-WiFi

Air Quality Sensor High Version (PM/Co2/VOC/Pressure/Humidity/Temp)

Air Quality Sensor ( Co2/Humidity/VOC)

In the home

The hotel

The office

t