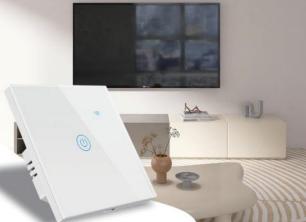

### Smart Scene Panel Swtich Series (WiFi/Zigbee)

Wireless Remote Control Smart Switch Wall Panel Transmitter, Requires Zigbee Hub, Smart Life/Tuya APP Remote Control, Wireless Button for Smart Home Devices and Scenes