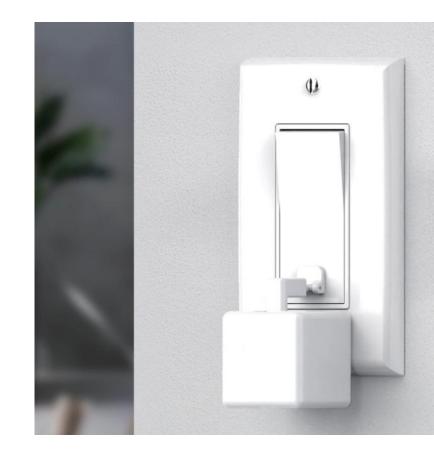

### Smart Scene Panel Swtich Series (WiFi/Zigbee)

Wireless Remote Control Smart Switch Wall Panel Transmitter, Requires Zigbee Hub, Smart Life/Tuya APP Remote Control, Wireless Button for Smart Home Devices and Scenes