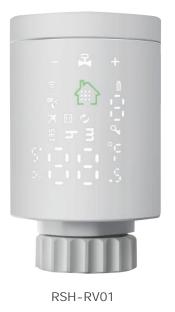

#### Timing automatic lifting

Set the opening and closing time of the curtain, and the curtain will automatically rise and fall

RSH-D600-K7

RSH-DL100

Smart Radiator Thermostat, Digital Heating Thermostat with Hub, Energy Saving, Schedule, Control on the Go via App, Alexa and Google Assistant, Easy Installation and Use