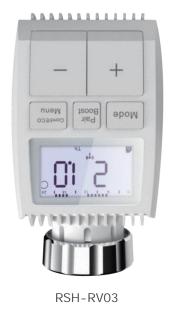

#### Timing automatic lifting

Set the opening and closing time of the curtain, and the curtain will automatically rise and fall

RSH-D600-K7

RSH-DL100

Smart Radiator Thermostat, Digital Heating Thermostat with Hub, Energy Saving, Schedule, Control on the Go via App, Alexa and Google Assistant, Easy Installation and Use