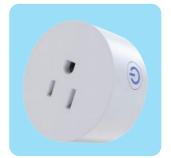

#### **Small and Compact**

Tiny body suitable for various of mounting boxes

WS029-IT

WS022-USA&EU

WS007-EU+FR

WS021-EU

WS009-UK

Outdoor Plug-OP003(EU)

Alexa Smart Plug, Smart Outlet Bluetooth Mesh, Simple Set Up, Alexa App Remote Control, ETL & FCC Certified

WS005-USA

WS008-AU

2