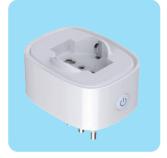

#### **Small and Compact**

Tiny body suitable for various of mounting boxes

WS029-IT

WS022-USA&EU

WS007-EU+FR

WS021-EU

WS009-UK

Outdoor Plug-OP003(EU)

Alexa Smart Plug, Smart Outlet Bluetooth Mesh, Simple Set Up, Alexa App Remote Control, ETL & FCC Certified

WS005-USA

WS008-AU

2