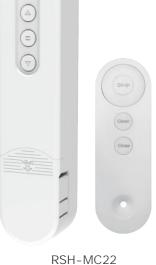

# Smart Curtain Robot Series (WiFi/Zigbee/Bluetooth)

Smart Curtain Robot Wireless App Automate Timer Control, Bluetooth & Zigbee Hub required to Make it Compatible with Alexa, Google Home

#### Smart Blind Curtain Series (WiFi/Zigbee/Bluetooth)

RSH-MC08

Smart Blind Curtain Motorized - Smart Electric Blinds with Bluetooth/WiFi/Zigbee Remote Control, Solar Powered, Bluetooth/Zigbee Hub required to Make it Compatible with Alexa & Google Home